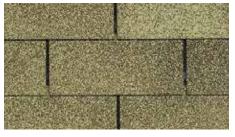

## **XT 25 COLOR PALETTE**

Gray Frost

Nickel Gray

Moiré Black

Weathered Wood

NOTE: Due to limitations of printing reproduction, CertainTeed can not guarantee the identical match of the actual product color to the graphic representations throughout this publication.