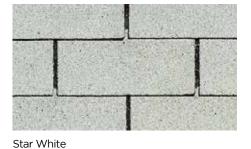

## **XT 25 COLOR PALETTE**

Gray Frost

Nickel Gray

Moiré Black

Weathered Wood

NOTE: Due to limitations of printing reproduction, CertainTeed can not guarantee the identical match of the actual product color to the graphic representations throughout this publication.