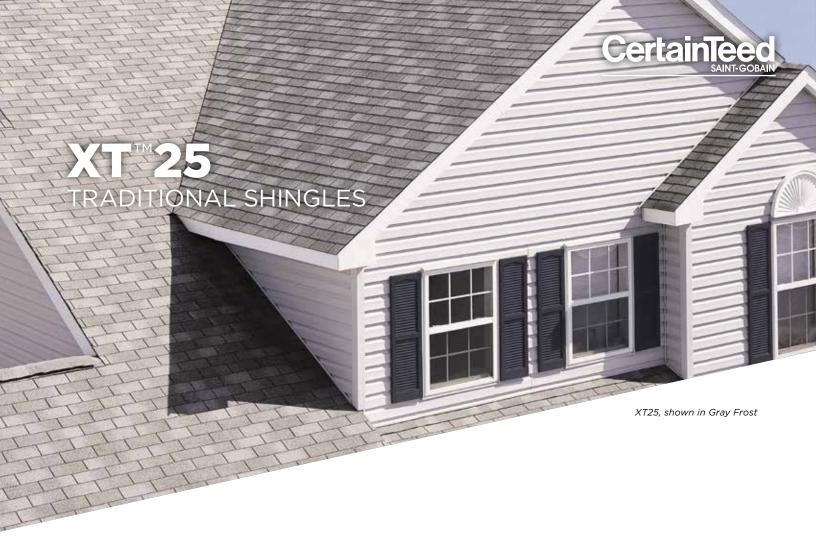

When it comes to weathering the elements, XT 25 is quite simply at the top of its class. Built on a super tough fiberglass base, the shingle provides exceptional resistance to blow-off and tearing and has a 10-year **Streak***Fighter*<sup>®</sup> warranty. For just a bit more money than an ordinary shingle, XT 25 gives you a whole lot more.

## **XT 25 COLOR PALETTE**

Gray Frost

Nickel Gray

Moiré Black

Timber Blend

NOTE: Due to limitations of printing reproduction, CertainTeed can not guarantee the identical match of the actual product color to the graphic representations throughout this publication.