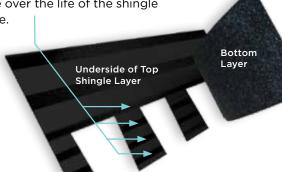

## **Quadra**Bond

Advanced Layering

CertainTeed's specially formulated adhesive adheres shingle layers at four points, more than any other manufacturer. This superior bond provides greater protection against shingle delamination to maximize performance over the life of the shingle in any climate.