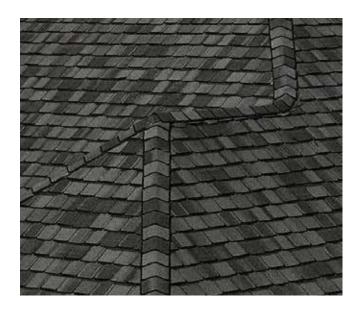

#### STRIKING LOOKS

Deep shadows and random tabs are the secrets behind the design genius in Grand Manor. The result is a shingle with the incredibly authentic depth and dimension of slate.

#### LASTING BEAUTY

Our exclusive Super Shangle\* construction design results in a shingle that, once installed, offers virtually five layers of protection. Made of the industry's most durable roofing materials, you'll have a roof with unsurpassed defense against the elements.

## GRAND MANOR®

- · Authentic depth and dimension of natural slate
- Dynamic color options
- Super Shangle construction offers five layers of protection
- Streakfighter\* protection against algae

Black Pearl Brownstone