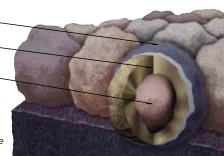

# **Streak**Fighter®

Algae Resistance

The ultimate in stain protection.

Those streaks you see on other roofs in your neighborhood? That's algae, and it's a common eyesore on roofing throughout North America. CertainTeed's StreakFighter technology uses the power of science to repel algae before it can take hold and spread. StreakFighter's granular blend includes naturally algae-resistant copper, helping your roof maintain its curb appeal and look beautiful for years to come.

#### **Granule with** StreakFighter Technology

Ceramic coating .

Copper layer

Mineral core -

purposes only.

Diagram for illustrative