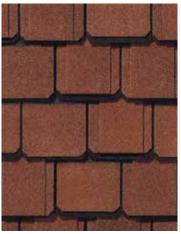

# GRAND MANOR COLOR PALETTE

## GRAND MANOR®

- · Authentic depth and dimension of natural slate
- Dynamic color options
- Super Shangle construction offers five layers of protection
- Streakfighter\* protection against algae

Black Pearl Brownstone