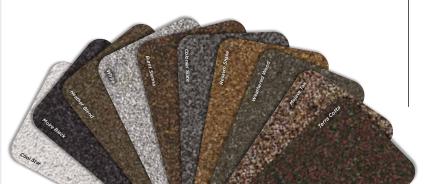

- StreakFighter® 15-year algae-resistance warranty
- 10-year SureStart™ protection
- 15-year 110 MPH wind-resistance warranty
- Wind warranty upgrade to 130 MPH available. CertainTeed starter and CertainTeed hip and ridge required.

See actual warranty for specific details and limitations.



# Add a Little Accent to Your Roof

For a stylish finishing touch to cap hips and ridges, use Shangle Ridge accessory available in colors to match your Grand Manor shingles.

# Color Companion Products<sup>™</sup> for Flat Roof Areas

With CertainTeed Flintlastic® SA, you can coordinate flat roof areas like carports, canopies and porches with your main roof. Flintlastic SA is a self-adhering low slope roofing product available in colors that complement some of the most popular CertainTeed shingles.



# The Ultimate in Protection

# **Streak**Fighter®

Algae Resistance

The ultimate in stain protection.

Those streaks you see on other roofs in your neighborhood? That's algae, and it's a common eyesore on roofing throughout North America. CertainTeed's StreakFighter technology uses the power of science to repel algae before it can take hold and spread. StreakFighter's granular blend includes naturally algae-resistant copper, helping your roof maintain its curb appeal and look beautiful for years to come.

#### **Granule with** StreakFighter Technology

Ceramic coating .

Copper layer

Mineral core -

purposes only.

Diagram for illustrative



# **Certa**Seal<sup>™</sup>

**Uplift Protection** 

**Certa**Seal<sup>™</sup> is a fast-activating modified asphalt sealant with a 20-year reco