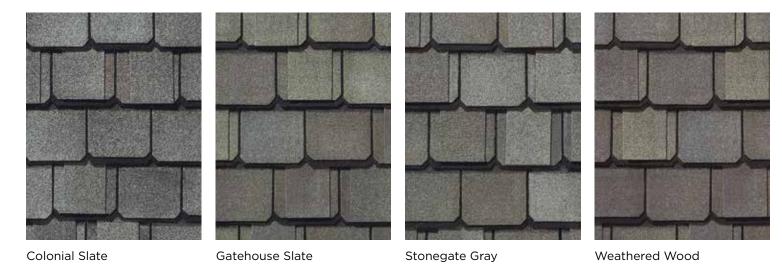

virtually five layers of protection. Made of the industry's most durable roofing materials, you'll have a roof with unsurpassed defense against the elements.

#### **Streak**Fighter® PROTECTION

The ultimate in stain protection, CertainTeed's StreakFighter technology uses the power of science to repel algae before it can take hold and spread. StreakFighter's granular blend includes naturally algae-resistant copper to combat the ugly black streaking caused by algae and help your roof maintain its beauty for years to come.

With Grand Manor on your home, you'll have the assurance of being protected by one of CertainTeed's finest, most durable luxury shingles—and the confidence of knowing that whenever you look up at your roof, you'll see something beautiful.



# GRAND MANOR COLOR PALETTE





# Elegance Defined with Style and Grace

## GRAND MANOR®

- · Authentic depth and dimension of natural slate
- Dynamic color options
- Super Shangle construction offers five layers of protection
- Streakfighter\* protection against algae



Black Pearl Brownstone









**Sherwood Forest** 

# Strength with

## GRAND MANOR®

- Class A fire resistance
- Algae resistance
- 110 MPH wind warranty, upgradeable to 130 MPH
- Lifetime-limited warranty



#### **SPECIFICATIONS**

- Two full-size, fiberglass-based shingles with randomly applied tabs
- Authentic depth and dimension of natural slate
- Virtual five-layer coverage when applied

CertainTeed products are tested to ensure the highest quality and comply with the following industry standards:

#### Fire Resistance:

- UL Class A
- UL c