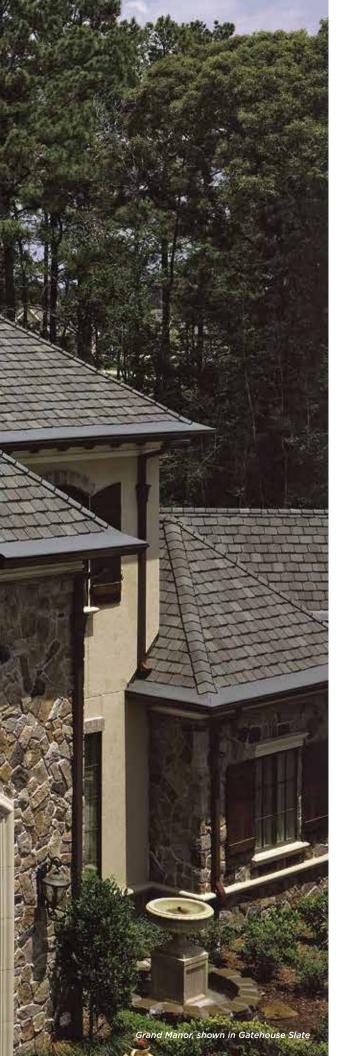

#### STRIKING LOOKS

Deep shadows and random tabs are the secrets behind the design genius in Grand Manor. The result is a shingle with the incredibly authentic depth and dimension of slate.

#### LASTING BEAUTY

Our exclusive Super Shangle\* construction design results in a shingle that, once installed, offers virtually five layers of protection. Made of the industry's most durable roofing materials, you'll have a roof with unsurpassed defense against the elements.