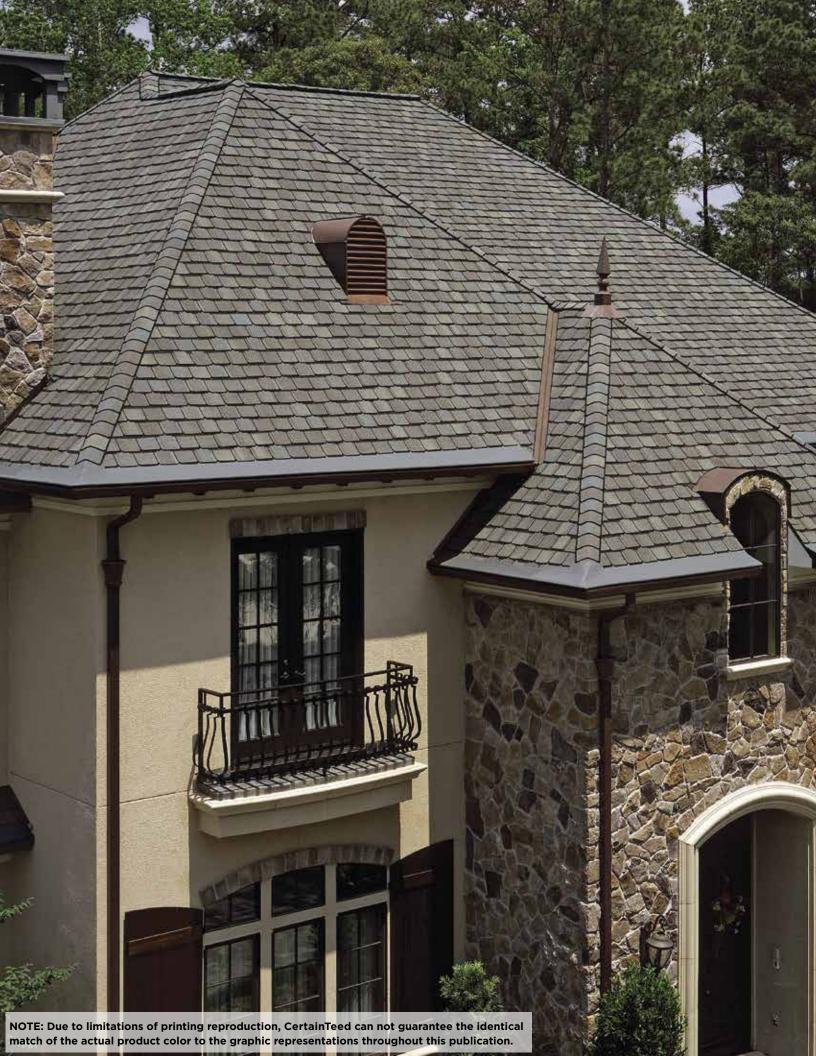

#### STRIKING LOOKS

Deep shadows and random tabs are the secrets behind the design genius in Grand Manor. The result is a shingle with the incredibly authentic depth and dimension of slate.

#### LASTING BEAUTY

Our exclusive Super Shangle\* construction design results in a shingle that, once installed, offers virtually five layers of protection. Made of the industry's most durable roofing materials, you'll have a roof with unsurpassed defense against the elements.