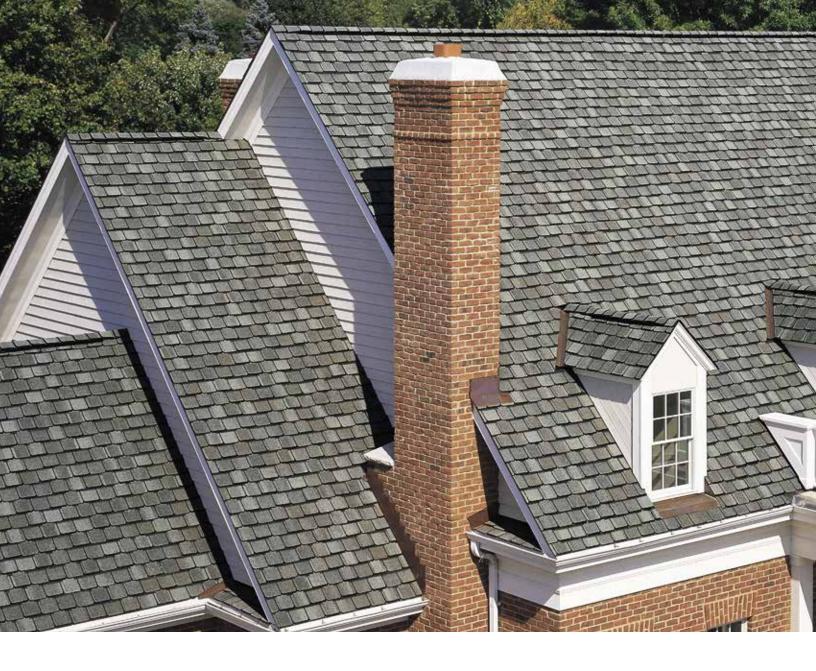

#### STRIKING LOOKS

Deep shadows and random tabs are the secrets behind the design genius in Grand Manor. The result is a shingle with the incredibly authentic depth and dimension of slate.

#### LASTING BEAUTY

Our exclusive Super Shangle\* construction design results in a shingle that, once installed, offers virtually five layers of protection. Made of the industry's most durable roofing materials, you'll have a roof with unsurpassed defense against the elements.