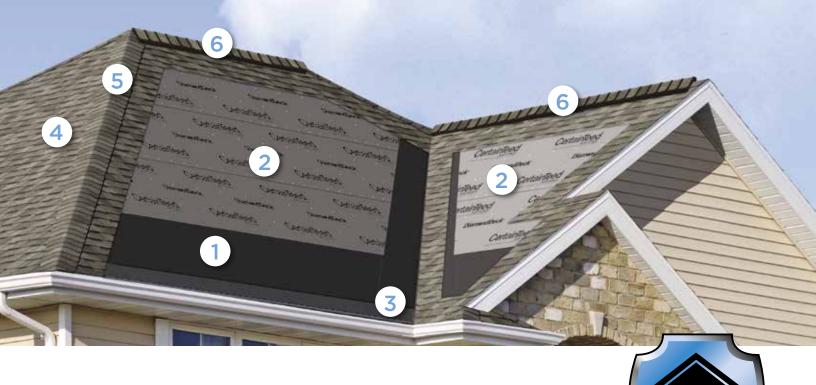

# Integrity Roof System™

A COMPLETE APPROACH TO LONG LASTING BEAUTY AND PERFORMANCE

With as much care as you take in selecting the right contractor, choosing the right roof system is equally as important. A CertainTeed Integrity Roof System combines key elements that help ensure you have a well-built roof for long-lasting performance.

### Waterproofing Underlayment

The first step in your defense against the elements. Self-adhering underlayment is installed at vulnerable areas of your roof to help prevent leaks from wind-driven rain and ice dams.

# 2. Water-Resistant Underlayment

Provides a protective layer over the roof deck and acts as a secondary barrier against leaks.

# 3. Starter Shingles

Starter Shingles are the first course of shingles that are installed and designed to work in tandem with the roof shingles above for optimal shingle sealing and performance.

# 4. Shingles

Choose from a variety of Good-Better-Best styles to complement any roof design and fit your budget.

# 5. Hip & Ridge Caps

Available in numerous profiles, these accessories are used on the roof's hip and ridge lines for a distinctive finishing touch to your new roof.

#### O. Ventilation

A roof that breathes is shown to perform better and last longer. Ridge Vents, in combination with Intake Vents, allow air to flow on the underside of your roof deck, keeping the attic cooler in the summer and drier in the winter.